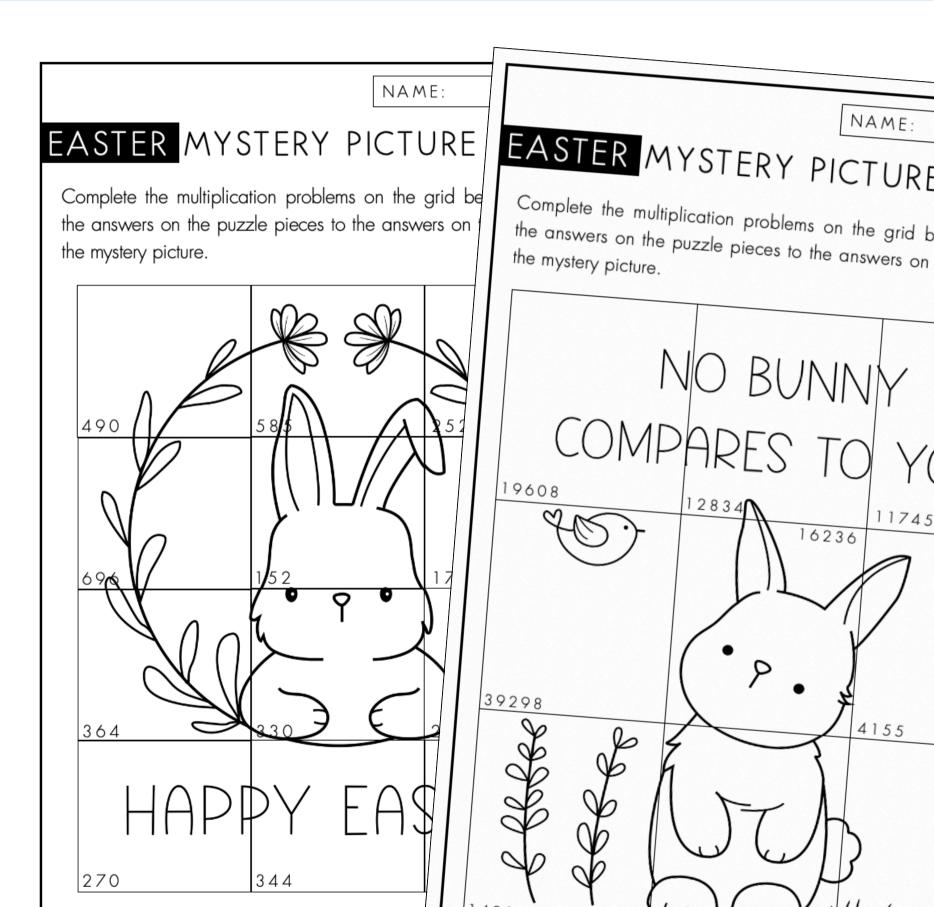

## WHY YOU'LL LOVE IT!

### Includes 6 engaging puzzles

No prep required, just print and go

3 different levels of difficulty provided

Once the problems are complete, students match the puzzle pieces to reveal a fun Easter -themed mystery picture