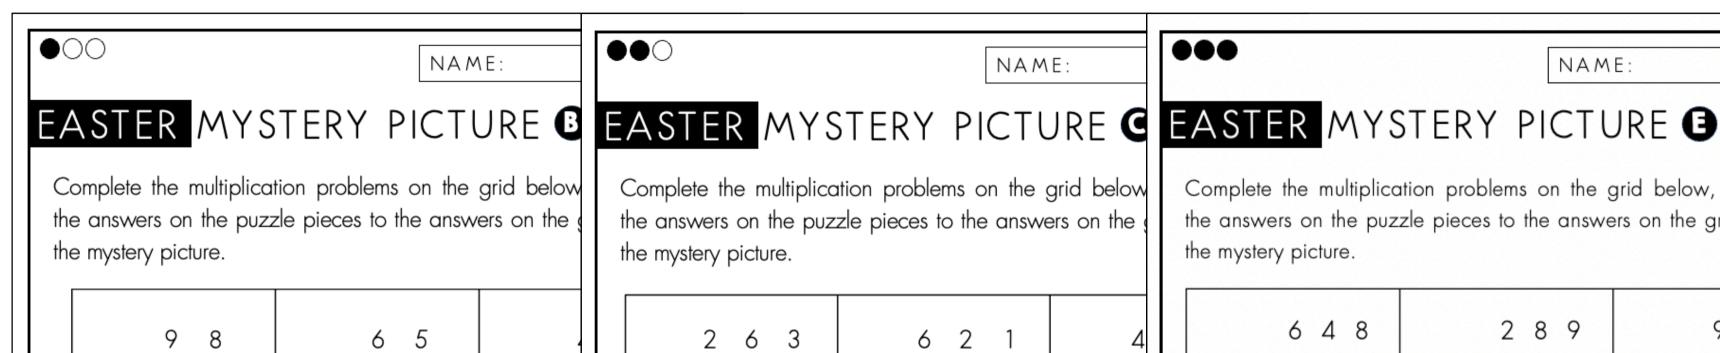

## INCLUDES 3 DIFFERENT LEVELS

NAME:

#### MEDIUM /

#### HARD A

#### 6 PUZZLES IN TOTAL

- 2 x 1-digit
- ✓ 3 x 1-digit
- ✓ 3 x 2-digit

Complete the multiplication problems on the grid below the answers on the puzzle pieces to the answers on the the mystery picture.

|   |   | 2 | 6 | 3 |   | 6 | 2 | 1 |   | 4 |
|---|---|---|---|---|---|---|---|---|---|---|
|   | × |   |   | 4 | X |   |   | 5 | × |   |
|   |   |   |   |   |   |   |   |   |   |   |
|   |   |   |   |   |   |   |   |   |   |   |
|   |   | 7 | 9 | 9 |   | 1 | 6 | 9 |   | 9 |
|   | × |   |   | 2 | × |   |   | 8 | × |   |
|   |   |   |   |   |   |   |   |   |   |   |
|   |   |   |   |   |   |   |   |   |   |   |
|   |   | 5 | 5 | 2 |   | 8 | 9 | 1 |   | 3 |
|   | × |   |   | 6 | × |   |   | 4 | × |   |
|   |   |   |   |   |   |   |   |   |   |   |
| Ľ |   |   |   |   |   |   |   |   |   |   |