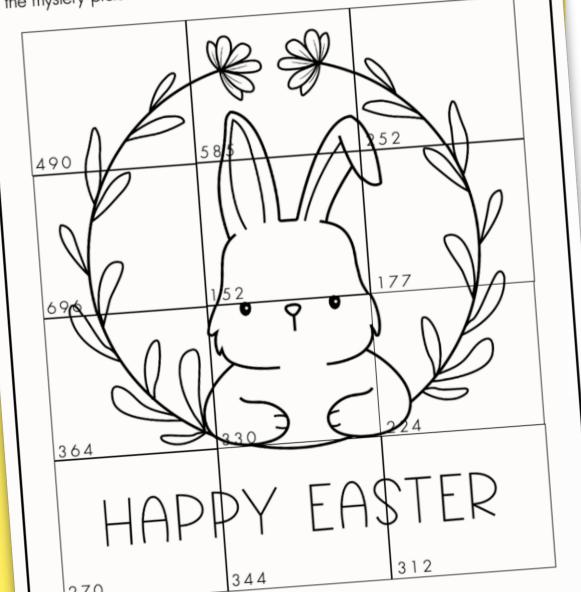

# EASTER MYSTERY PICTURE B

Complete the multiplication problems on the grid below, then match the answers on the puzzle pieces to the answers on the grid to reveal the mystery picture.

MULTIPLICATION

MYSTERY