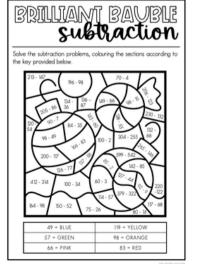

Cut out all puzzle pieces, then

Begin on the 'start' tile and find identifying the correct number s answer, colour it in.

| 210 - 95 = 105 | 54 – 23 = 31   | STA     |
|----------------|----------------|---------|
| 112 - 55 = 57  | 86 - 49 = 37   | 230 - 4 |
| 48 – 21 = 27   | 128 - 24 = 95  | 155 -   |
| 68 – 32 = 36   | 145 – 98 = 47  | 129 -   |
| 182 - 64 = 110 | 214 - 17 = 190 | 196     |
| 245 - 86 = 150 | 94 - 56 = 45   | 259     |
| 273 - 74 = 185 | 67 - 49 = 18   | 7       |
| 243 - 32 = 220 | 412 - 387 = 25 | 15      |
| 258 - 48 = 205 | 81 - 56 = 25   | 47      |
| 215 - 16 = 190 | 85 - 46 = 35   |         |
| 62 - 33 = 28   | 278 - 19 = 260 |         |

Solve the subtraction problems, colouring the sections according to