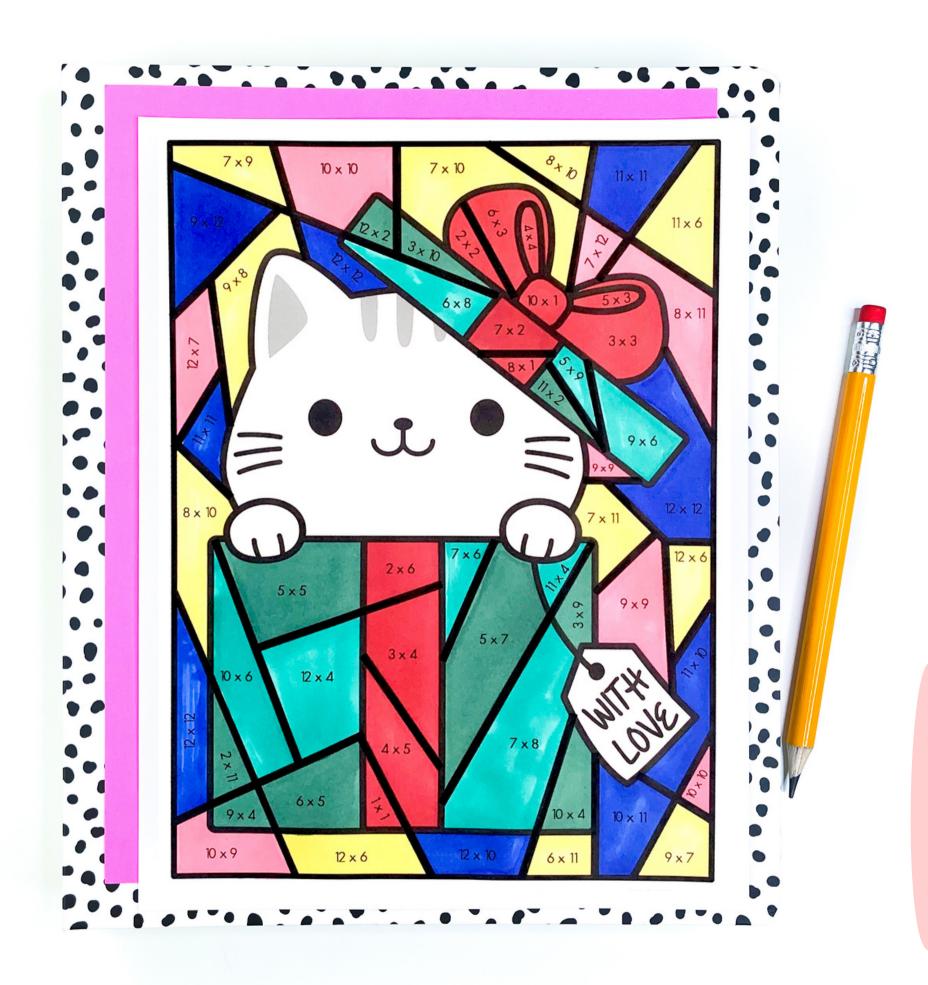

### A-MAZE-I

Begin on the 'start' tile and find identifying the correct number correct answer, colour it in.

Solve the division problems on the grid, then find the puzzle piece with the matching answer. Glue the puzzle pieces onto the grid then when the puzzle is complete, colour your Christmas cat!