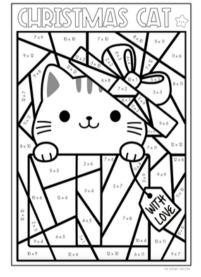

### A-MAZE-I

Begin on the 'start' tile and find identifying the correct number correct answer, colour it in.

Solve the division problems on the grid, then find the puzzle piece with the matching answer. Glue the puzzle pieces onto the grid then when the puzzle is complete, colour your Christmas cat!