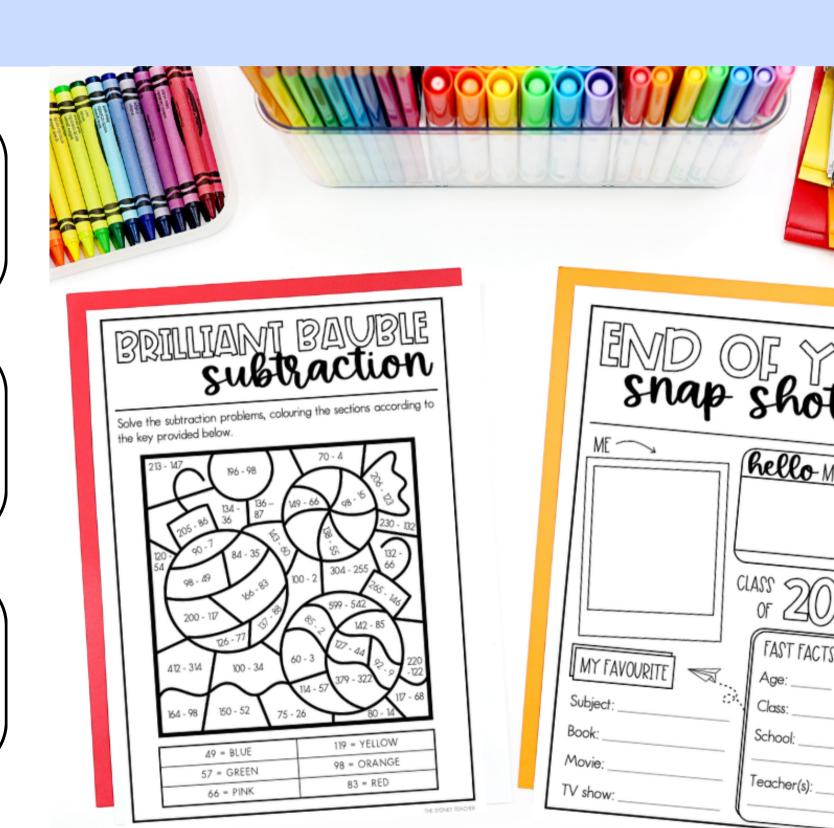

ENDOFYEAR
MEGABUNDLE
[YEARS 3-6]

Keep scrolling to see what's included!

## NEED ENGAGING HANDS ON AND CHALLENGING TASKS FOR THE END OF THE YEAR?



This pack contains 30 activities perfect for the end of the year!



cludes a range of end of year reflections, maths revision and games!



All activities are NO prep - just print and go!



## INCLUDES ALL THESE AND MORE!













































9+9=18 15+5=3 **FINISH** 28+7=3 120+10=11



## CONTENTS



11 end of year reflection activities



12 pages of maths revision (multiplication, division, addition & subtraction)



7 pages of puzzles and games



#### MAKE THE END OF THE YEAR STRESS FREE!





## 

Begin on the 'start' tile and find identifying the correct number

### A-MAZE-I

Begin on the 'start' tile and find identifying the correct number correct answer, colour it in.



Solve the division problems on the grid, then find the puzzle piece with the matching answer. Glue the puzzle pieces onto the grid then when the puzzle is complete, colour your Christmas cat!



Cut out all puzzle pieces, then

Begin on the 'start' tile and find identifying