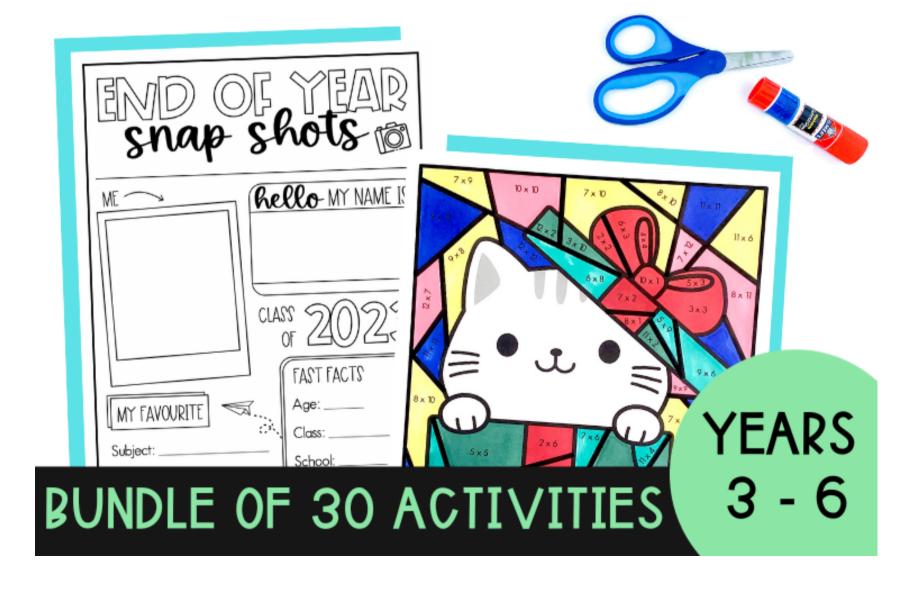

ENDOFYEAR
MEGABUNDLE
[YEARS 3-6]

Keep scrolling to see what's included!

## NEED ENGAGING HANDS ON AND CHALLENGING TASKS FOR THE END OF THE YEAR?

This pack contains 30 activities perfect for the end of the year!

cludes a range of end of year reflections, maths revision and games!

## CONTENTS

11 end of year reflection activities

12 pages of maths revision (multiplication, division, addition & subtraction)

7 pages of puzzles and games