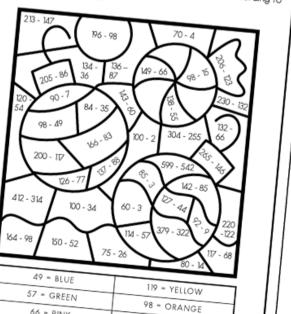

Cut out all puzzle pieces, then

Begin on the 'start' tile and find identifying the correct number s answer, colour it in.

| 210 - 95 = 105 | 54 – 23 = 31   | STA     |
|----------------|----------------|---------|
| 112 - 55 = 57  | 86 - 49 = 37   | 230 - 4 |
| 48 – 21 = 27   | 128 - 24 = 95  | 155 -   |
| 68 – 32 = 36   | 145 – 98 = 47  | 129 -   |
| 182 - 64 = 110 | 214 - 17 = 190 | 196     |
| 245 - 86 = 150 | 94 - 56 = 45   | 259     |
| 273 - 74 = 185 | 67 - 49 = 18   | 7       |
| 243 - 32 = 220 | 412 - 387 = 25 | 15      |
| 258 - 48 = 205 | 81 - 56 = 25   | 47      |
| 215 - 16 = 190 | 85 - 46 = 35   |         |
| 62 - 33 = 28   | 278 - 19 = 260 |         |

Solve the subtraction problems, colouring the sections according to