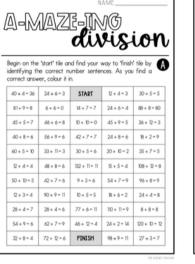

## 

Begin on the 'start' tile and find identifying the correct number

### A-MAZE-I

Begin on the 'start' tile and find identifying the correct number correct answer, colour it in.

Solve the division problems on the grid, then find the puzzle piece with the matching answer. Glue the puzzle pieces onto the grid then when the puzzle is complete, colour your Christmas cat!

Cut out all puzzle pieces, then

Begin on the 'start' tile and find identifying the correct number s answer, colour it in.

| 210 - 95 = 105 | 54 – 23 = 31   | STA     |
|----------------|----------------|---------|
| 112 - 55 = 57  | 86 - 49 = 37   | 230 - 4 |
| 48 – 21 = 27   | 128 - 24 = 95  | 155 -   |
| 68 – 32 = 36   | 145 – 98 = 47  | 129 -   |
| 182 - 64 = 110 | 214 - 17 = 190 | 196     |
| 245 - 86 = 150 | 94 - 56 = 45   | 259     |
| 273 - 74 = 185 | 67 - 49 = 18   | 7       |
| 243 - 32 = 220 | 412 - 387 = 25 | 15      |
| 258 - 48 = 205 | 81 - 56 = 25   | 47      |
| 215 - 16 = 190 | 85 - 46 = 35   |         |
| 62 - 33 = 28   | 278 - 19 = 260 |         |