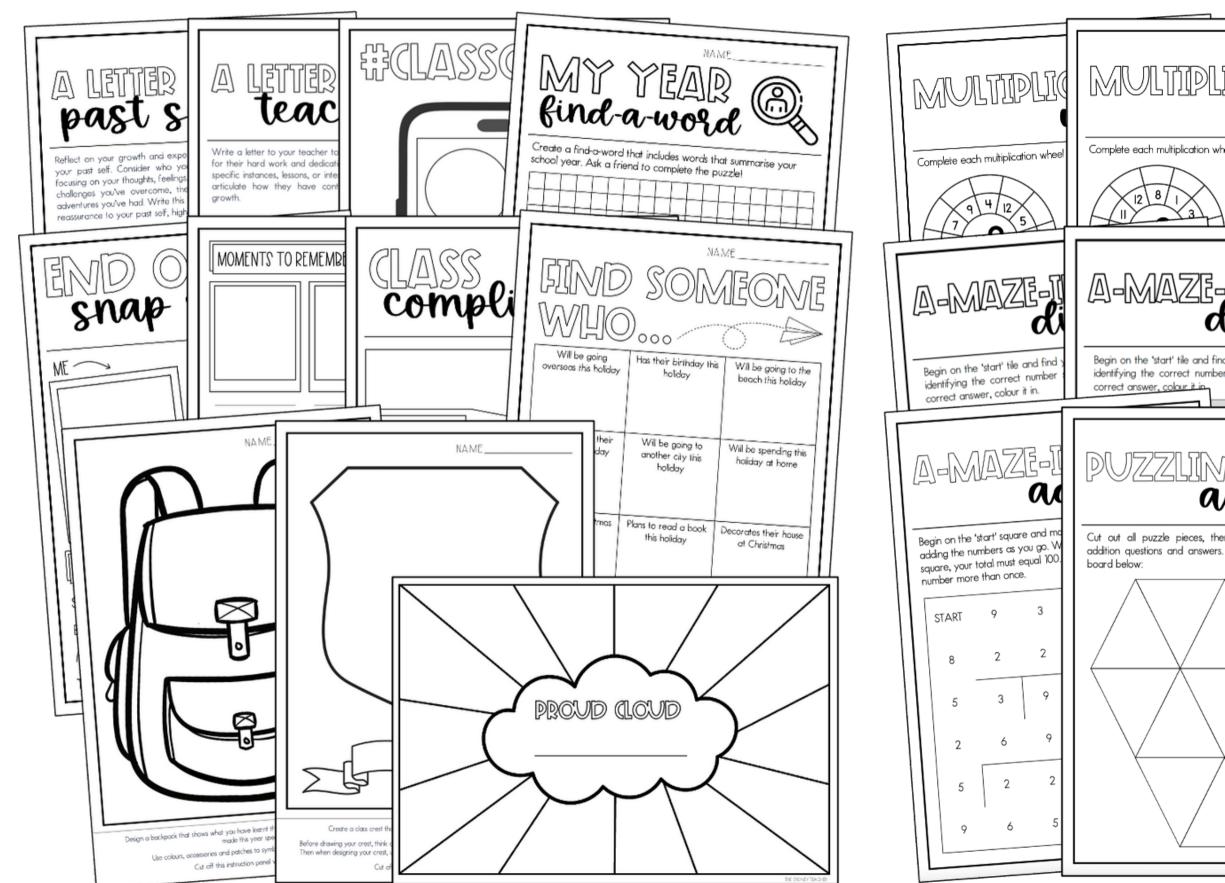

## CONTENTS

11 end of year reflection activities

12 pages of maths revision (multiplication, division, addition & subtraction)

7 pages of puzzles and games

## 

Begin on the 'start' tile and find identifying the correct number

### A-MAZE-I

Begin on the 'start' tile and find identifying the correct number correct answer, colour it in.

Solve the division problems on the grid, then find the puzzle piece with the matching answer. Glue the puzzle pieces onto the grid then when the puzzle is complete, colour your Christmas cat!

Cut out all puzzle pieces, then

Begin on the 'start' tile and find identifying the correct number s answer, colour it in.

| 210 - 95 = 105 | 54 – 23 = 31   | STA     |
|----------------|----------------|---------|
| 112 - 55 = 57  | 86 - 49 = 37   | 230 - 4 |
| 48 – 21 = 27   | 128 - 24 = 95  | 155 -   |
| 68 – 32 = 36   | 145 – 98 = 47  | 129 -   |
| 182 - 64 = 110 | 214 - 17 = 190 | 196     |
| 245 - 86 = 150 | 94 - 56 = 45   | 259     |
| 273 - 74 = 185 | 67 - 49 = 18   | 7       |
| 243 - 32 = 220 | 412 - 387 = 25 | 15      |
| 258 - 48 = 205 | 81 - 56 = 25   | 47      |
| 215 - 16 = 190 | 85 - 46 = 35   |         |
| 62 - 33 = 28   | 278 - 19 = 260 |         |